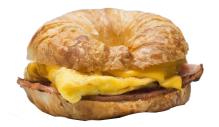

## **BREAKFAST CROISSANT**

Toasted croissant, one egg cooked your way, cheese your choice 1 meat bacon - ham - sausage