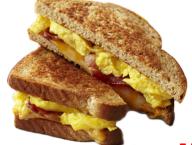

## **BREAKFAST SANDWICH**

Choice of bread, one egg cooked your way, cheese your choice 1 meat bacon - ham - sausage