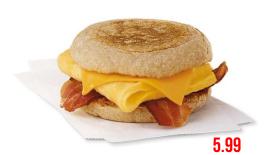

## **ENGLISH MUFFIN SANDWICH**

Toasted english muffin one egg cooked your way cheese your choice 1 meat bacon - ham - sausage

#### 8.19