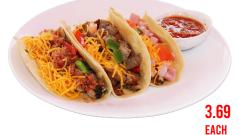

## **BREAKFAST TACO**

One egg, cheese, choice of 1 topping and tortilla

#### your choice 1 topping bacon - ham - sausage - chorizo veggie

flour or corn **tortilla** 

5.79