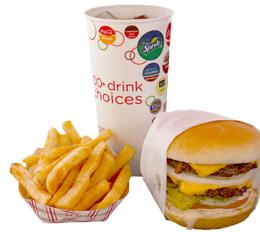

MON-FRI 7:30AM-6PM SAT 12PM-5PM

**STACK BURGERS** 

| Hand pressed, 3oz Angus beef patties, toasted<br>buns, fresh produce and condiments | Sandwich | Combo |
|-------------------------------------------------------------------------------------|----------|-------|
| SINGLE STACK                                                                        | 3.99     | 9.29  |
| SINGLE STACK W/ CHEESE                                                              | 4.54     | 9.79  |
| DOUBLE STACK                                                                        | 5.78     | 10.89 |
| DOUBLE STACK W/ CHEESE<br>Served all the way                                        | 6.86     | 11.93 |
| lettuce - tomato - onions - pickles - s                                             |          |       |