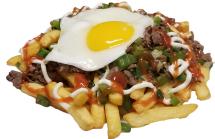

# **STACK FRIES**

French fries topped with your choice of seasoned, topped with meats, or chili and cheese

| SEASONED FRIES            | 3.19  |
|---------------------------|-------|
| CHILI-CHEESE FRIES        | 7.35  |
| <b>BEEF BULGOGI FRIES</b> | 11.75 |

CHICKEN FAJITA FRIES-----11.29 SPICY CHICKEN FRIES-----11.29 PHILLY CHEESESTEAK -----11.99